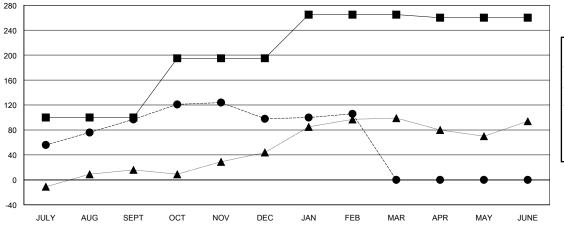

### GOALS AND ACTUAL MEMBERS CUMULATIVE

| DROPPED CLUBS: 0 |    |
|------------------|----|
| DROPPED MEMBERS  |    |
| DECEASED         | 3  |
| CLUB CANCELLED   | 0  |
| OTHER            | 66 |
| TOTAL            | 69 |