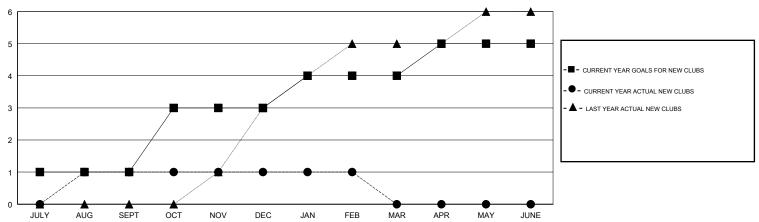

1             | 1         | 0             | JULY/AUG/SEPT         | 100                       | 116                     | 15                                           |
| OCT/NOV/DEC           | 2             | 0         | 0             | OCT/NOV/DEC           | 95                        | 51                      | 49                                           |
| JAN/FEB/MAR           | 1             | 0         | 0             | JAN/FEB/MAR           | 70                        | 14                      | 5                                            |
| APR/MAY/JUNE          | 1             | 0         | 0             | APR/MAY/JUNE          | -5                        | 0                       | 0                                            |

#### GOALS AND ACTUAL NEW CLUBS CUMULATIVE



### GOALS AND ACTUAL MEMBERS CUMULATIVE





| DROPPED CLUBS: 0 |    |
|------------------|----|
| DROPPED MEMBERS  |    |
| DECEASED         | 3  |
| CLUB CANCELLED   | 0  |
| OTHER            | 66 |
| TOTAL            | 69 |

| 37 CLUBS OF 60 ADDED 1 OR MORE |  |
|--------------------------------|--|
| NEW MEMBERS                    |  |
|                                |  |
|                                |  |

| GENDER DISTRIBUTION                    |                |  |  |  |  |
|----------------------------------------|----------------|--|--|--|--|
| MALE                                   | 1,353 (72.08%) |  |  |  |  |
| FEMALE                                 | 524 (27.92%)   |  |  |  |  |
| Women Percentage Fiscal Year Goal: 25% |                |  |  |  |  |
|